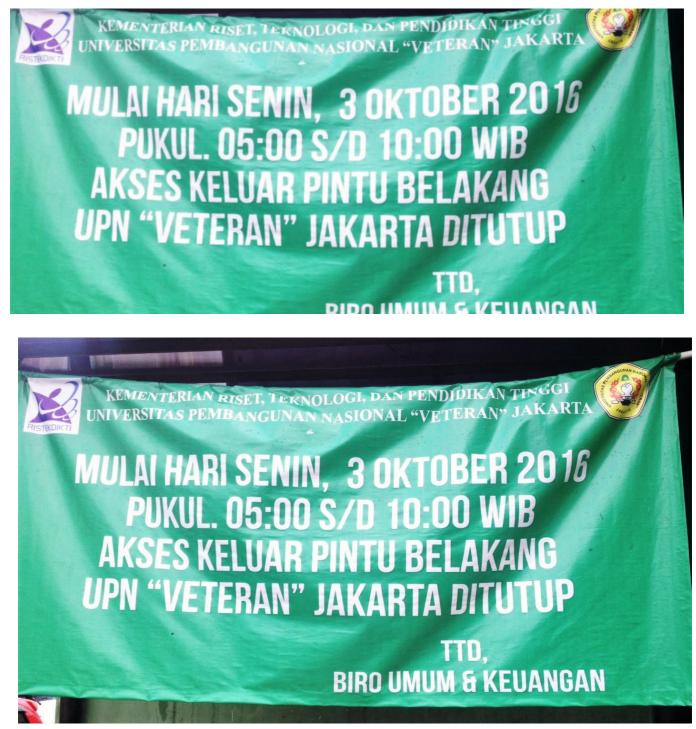

## **UPNVJ REAR GATE CLOSING CONFIRMATION**

Wednesday, 12 October 2016 10:31 WIB

Jakarta October 7, 2016

In connection with the Chancellor's policy to create a comfortable campus environment, a new regulation has been enacted, namely the closing of exit access through the back door of UPN "Veteran" Jakarta which is in effect starting Monday, October 3, 2016 at 05:00 - 10:00 WIB which is only prioritized for access enter the campus environment. This policy was enacted because of the many complaints about the smoothness of transportation routes within the campus which are often misused by the general public as shortcut access.