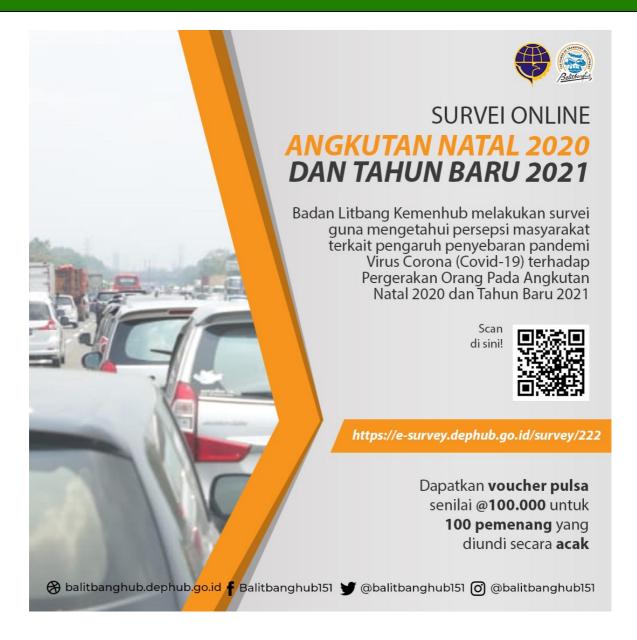

## Let's Join the Online Survey of the Ministry of Transportation's Research and Development Agency

Monday, 30 November 2020 10:58 WIB

The Research and Development Agency of the Ministry of Transportation conducted a public perception survey to find out the potential for movement of people during the 2020 Christmas and 2021 New Year holidays in the context of controlling transportation.

We ask for the willingness of #Litbang Friends to fill out the questionnaire in this survey. You can fill in the following link or directly access it in our Bio.

https://e-survey.dephub.go.id/survey/222

Please sir/madam willing to fill out and distribute this survey.

Export tanggal: Sunday, 12 January 2025 Pukul 03:56:38 WIB.

Exported dari [ https://upnvj.ac.id/en/berita/2020/11/lets-join-the-online-survey-of-the-ministry-of-transportations-research-and-development-agency.html ]