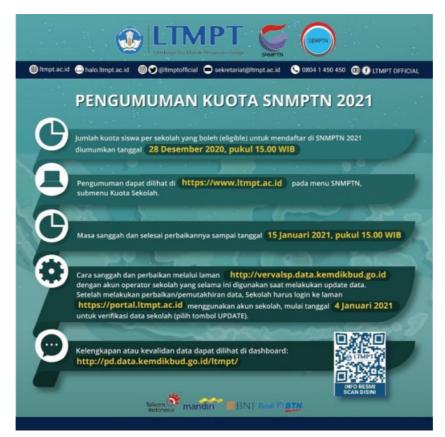

## Check the 2021 SNMPTN School Quota at www.ltmpt.ac.id

Tuesday, 29 December 2020 11:53 WIB

The Higher Education Entrance Test Institute (LTMPT) has announced the quota for the 2021 State University Entrance National Selection (SNMPTN).

The announcement of the 2021 SNMPTN quota can be seen at https://www.ltmpt.ac.id on the SNMPTN menu then the submenu and click on school quota.

Schools can also make data corrections until January 15 2021, at 15.00 WIB.

As for how to object and correct the data, it can be accessed via the http://vervalsp.data.kemdikbud.go.id page, but using each school's account.

If the data update is correct, the school must log in. Return to the https://portal.ltmpt.ac.id page starting January 4, 2021. The completeness or validity of the data can be seen on the https://pd.data.kemdikbud.go.id page /ltmpt .